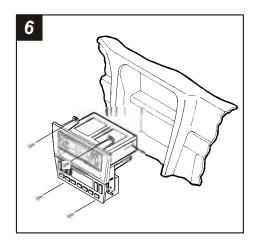

## **ALL VEHICLES**

Disconnect the negative battery terminal to prevent an accidental short circuit. Unclip the a/c vent panel ("A") and remove (2) Phillips screws exposed at the top of the factory head unit ("B"). Remove (2) Phillips screws below the climate control pod ("C"). Slide the head unit/climate control pod assembly from the dash cavity and disconnect the wiring. Remove (4) Phillips screws securing the climate control pod to the factory brackets ("D") and remove the pod.

Re-connect the battery terminal and test the unit for proper operation. Mount the head unit/climate control pod assembly to the sub-dash with (4) Phillips screws previously removed in step #1. Replace the a/c vent panel.