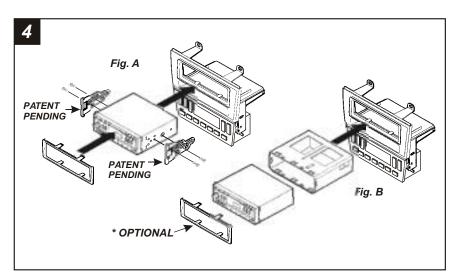

<u>ISO HEAD UNITS:</u> Mount the *ISO Brackets* to the head unit with the screws supplied with the unit. Slide the head unit into the radio opening until the side clips engage. Snap the *Trimplate* into the *Radio Housing.* (see Fig.A).

**DIN HEAD UNITS:** Slide the DIN cage into the Housing and secure by bending the metal locking tabs down. Slide the aftermarket head unit into the cage and secure. Snap the \*Trimplate\* into the Radio Housing. (see Fig. B)