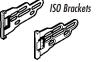

<u>ISO HEAD UNITS:</u> Mount the *ISO Brackets* to the head unit with the screws supplied with the unit. Slide the head unit into the radio opening until the side clips engage. Snap the *Trimplate* into the *Radio Housing.* (see Fig.A).