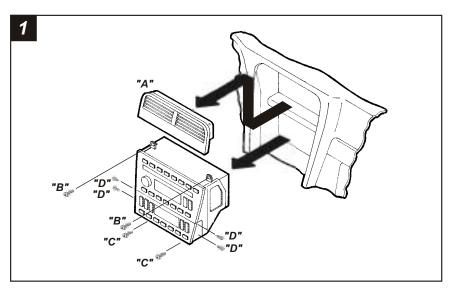

## **ALL VEHICLES**

Disconnect the negative battery terminal to prevent an accidental short circuit. Unclip the a/c vent panel ("A") and remove (2) Phillips screws exposed at the top of the factory head unit ("B"). Remove (2) Phillips screws below the climate control pod ("C"). Slide the head unit/climate control pod assembly from the dash cavity and disconnect the wiring. Remove (4) Phillips screws securing the climate control pod to the factory brackets ("D") and remove the pod.