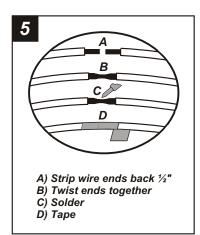

Locate the factory wiring harness in the dash. Metra recommends using the proper mating adaptor and making connections as shown. (Isolate and individually tape off the ends of any unused wires to prevent electrical short circuit).