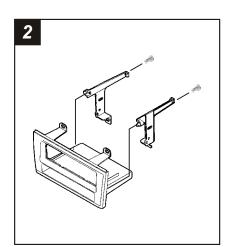

Secure the *Mounting Brackets* to the *Radio Housing* with (2) #8 x 3/8" *Phillips Truss-head Screws* supplied.

Slide the climate control pod into the *Radio Housing* and secure with (4) #8 x 3/8" *Phillips Pan-head Screws* supplied

## KIT COMPONENTS

(4) #8 x 3/8" Phillips Pan-head Screws