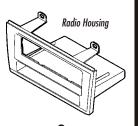

Secure the *Mounting Brackets* to the *Radio Housing* with (2) #8 x 3/8" *Phillips Truss-head Screws* supplied.

Slide the climate control pod into the *Radio Housing* and secure with (4) #8 x 3/8" *Phillips Pan-head Screws* supplied

<u>ISO HEAD UNITS:</u> Mount the *ISO Brackets* to the head unit with the screws supplied with the unit. Slide the head unit into the radio opening until the side clips engage. Snap the *Trimplate* into the *Radio Housing.* (see Fig.A).

**DIN HEAD UNITS:** Slide the DIN cage into the Housing and secure by bending the metal locking tabs down. Slide the aftermarket head unit into the cage and secure. Snap the \*Trimplate\* into the Radio Housing. (see Fig. B)