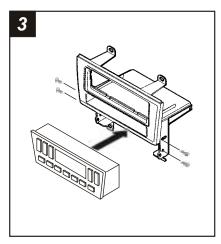

Secure the *Mounting Brackets* to the *Radio Housing* with (2) #8 x 3/8" *Phillips Truss-head Screws* supplied.

Slide the climate control pod into the *Radio Housing* and secure with (4) #8 x 3/8" *Phillips Pan-head Screws* supplied