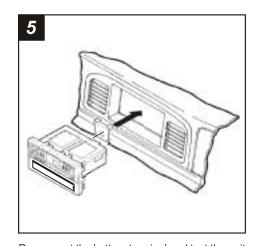

Re-connect the battery terminal and test the unit for proper operation. Mount the *Rear Support Bracket* to the back of the unit. Snap the head unit/kit assembly into the sub-dash. (Be sure the Rear Support Bracket engages the support shelf in the dash).