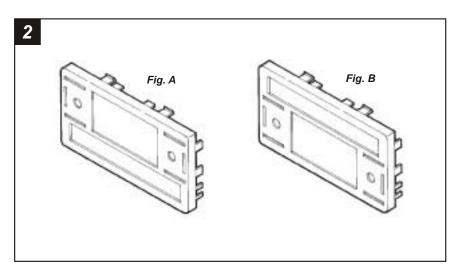

**B-SERIES PICKUP, ECONOLINE, EXPLORER, MOUNTAINEER, RANGER:** Position the **Radio Housing** with the radio opening at the *TOP* for the remainder of the installation. (see Fig. A)

**CONTINENTAL, CROWN VICTORIA, GRAND MARQUIS, MARK VIII, TOWN CAR:** Position the **Radio Housing** with the radio opening at the BOTTOM for the remainder of the installation. (see Fig. B)