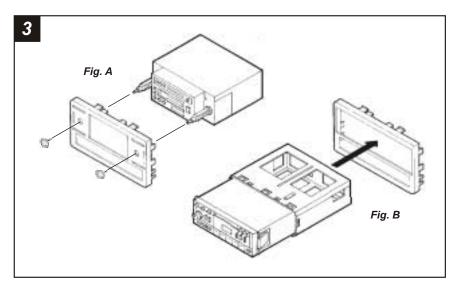

**2-SHAFT HEAD UNITS:** Slide the aftermarket head unit into the kit and secure with shaft nuts. (see Fig. A)

**<u>DIN HEAD UNITS:</u>** Cut and remove the shaft supports from the **Radio Housing.** Slide the DIN cage into the Housing and secure by bending the metal locking tabs down. Slide the aftermarket head unit into the cage until secure. (see Fig. B)

(If an equalizer will be included, slide the unit into the back of the *Radio Housing* and secure. If an equalizer will NOT be included, snap the *Equalizer Dummy Plate* into the opening).

Locate the factory wiring harness in the dash. Metra recommends using the proper mating adaptor and making connections as shown. (Isolate and individually tape off the ends of any unused wires to prevent electrical short circuit).