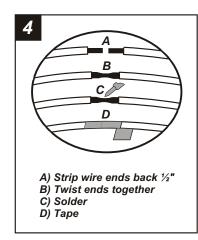

(If an equalizer will be included, slide the unit into the back of the *Radio Housing* and secure. If an equalizer will NOT be included, snap the *Equalizer Dummy Plate* into the opening).

Locate the factory wiring harness in the dash. Metra recommends using the proper mating adaptor and making connections as shown. (Isolate and individually tape off the ends of any unused wires to prevent electrical short circuit).