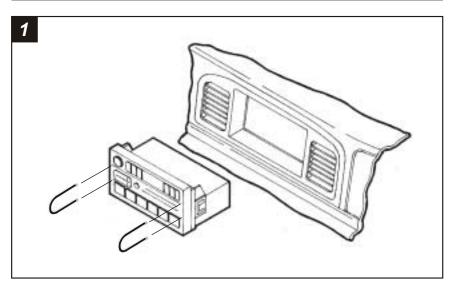

## **ALL VEHICLES**

Disconnect the negative battery terminal to prevent an accidental short circuit. Using Metra's **86-5618** or **AW-FDRT**, pull the factory head unit from the dash and disconnect the wiring.