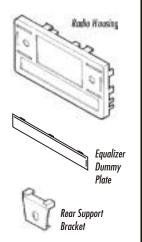

(If an equalizer will be included, slide the unit into the back of the *Radio Housing* and secure. If an equalizer will NOT be included, snap the *Equalizer Dummy Plate* into the opening).

Locate the factory wiring harness in the dash. Metra recommends using the proper mating adaptor and making connections as shown. (Isolate and individually tape off the ends of any unused wires to prevent electrical short circuit).

#### **KIT FEATURES**

- Shaft and DIN unit provisions
- Equalizer provisions
- Rear support provisions

#### **KIT COMPONENTS**