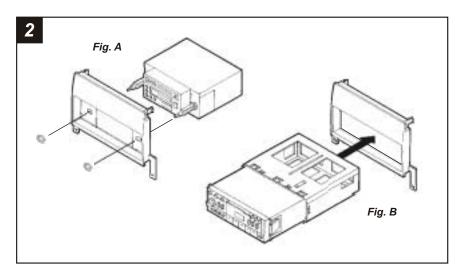

**2-SHAFT HEAD UNITS:** Slide the aftermarket head unit into the kit and secure with shaft nuts. (see Fig. A)

<u>DIN HEAD UNITS:</u> Cut and remove the shaft supports from the *Radio Housing*. Slide the DIN cage into the Housing and secure by bending the metal locking tabs down. Slide the aftermarket head unit into the cage until secure. (see Fig. B)