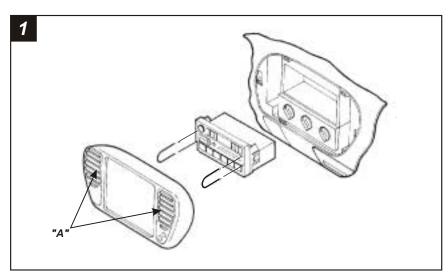

### **ALL VEHICLES**

Disconnect the negative battery terminal to prevent an accidental short circuit. Place your index fingers on the inner edges of the a/c vents (shown above) and push inward. Grasp the exposed lip of each vent opening ("A") and pull out on the radio trim bezel. Remove the dash trim bezel. (The airbag wiring does NOT need to be disconnected). Using Metra's 86-5618 or AW-FDRT, pull the factory head unit from the dash and disconnect the wiring.