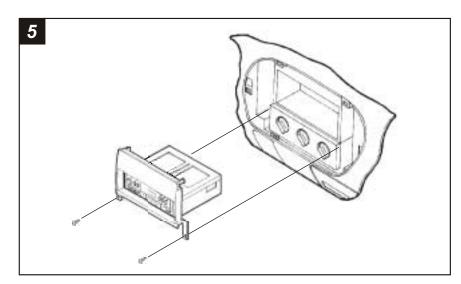

Mount the **Rear Support Bracket** to the back of the head unit with the necessary hardware.

Locate the factory wiring harness in the dash. Metra recommends using the proper mating adaptor and making connections as shown. (Isolate and individually tape off the ends of any unused wires to prevent electrical short circuit).

Re-connect the battery terminal and test the unit for proper operation. Remove the top (2) Phillips screws securing the climate control cluster to the sub-dash. Slide the head unit/kit assembly into the dash cavity (be sure the *Rear Support Bracket* engages the support shelf in the dash). Mount the bottom legs of the kit to the same holes in the climate control cluster with the (2) Phillips screws previously removed.