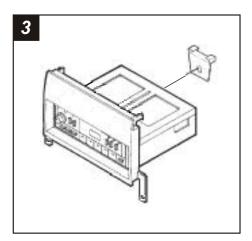

Mount the **Rear Support Bracket** to the back of the head unit with the necessary hardware.

Locate the factory wiring harness in the dash. Metra recommends using the proper mating adaptor and making connections as shown. (Isolate and individually tape off the ends of any unused wires to prevent electrical short circuit).