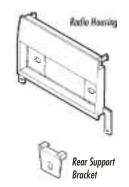

**2-SHAFT HEAD UNITS:** Slide the aftermarket head unit into the kit and secure with shaft nuts. (see Fig. A)

<u>DIN HEAD UNITS:</u> Cut and remove the shaft supports from the *Radio Housing*. Slide the DIN cage into the Housing and secure by bending the metal locking tabs down. Slide the aftermarket head unit into the cage until secure. (see Fig. B)

Mount the **Rear Support Bracket** to the back of the head unit with the necessary hardware.

Locate the factory wiring harness in the dash. Metra recommends using the proper mating adaptor and making connections as shown. (Isolate and individually tape off the ends of any unused wires to prevent electrical short circuit).

### **KIT COMPONENTS**