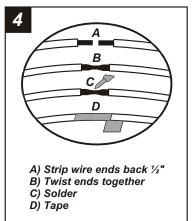

Mount the **Rear Support Bracket** to the back of the head unit with the necessary hardware.

Locate the factory wiring harness in the dash. Metra recommends using the proper mating adaptor and making connections as shown. (Isolate and individually tape off the ends of any unused wires to prevent electrical short circuit).