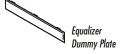

**IF AN EQUALIZER WILL BE INCLUDED:** Slide the aftermarket equalizer into the back of the **Radio Housing.** Using the hardware included with the equalizer, mount the unit to the kit. (see Fig. A)

IF AN EQUALIZER WILL NOT BE INCLUDED: Snap the Equalizer Dummy Plate into the Radio Housing. (see Fig. B)