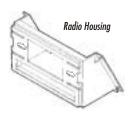

2-SHAFT HEAD UNITS: Slide the aftermarket head unit into the kit and secure with shaft nuts. (see Fig. A)

**DIN HEAD UNITS:** Cut and remove the shaft supports from the **Radio Housing.** Slide the DIN cage into the Housing and secure by bending the metal locking tabs down. Slide the aftermarket head unit into the cage until secure. (see Fig. B)

**IF AN EQUALIZER WILL BE INCLUDED:** Slide the aftermarket equalizer into the back of the **Radio Housing.** Using the hardware included with the equalizer, mount the unit to the kit. (see Fig. A)

IF AN EQUALIZER WILL NOT BE INCLUDED: Snap the Equalizer Dummy Plate into the Radio Housing. (see Fig. B)