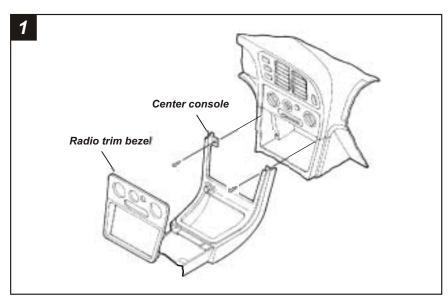

## **ALL VEHICLES**

Disconnect the negative battery terminal to prevent an accidental short circuit. Slide the front seats forward. Remove (1) cover cap and (1) Phillips screw from each side of the center console. Unclip the cupholder/ashtray assembly from the center console and remove (2) Phillips screws exposed. Unclip the radio trim bezel and remove (2) Phillips screws exposed. Unscrew the gear shifter knob. Disconnect the cigarette lighter and light wiring. Lift up on the center console and remove. Remove (4) Phillips screws securing the factory head unit and disconnect thewiring.