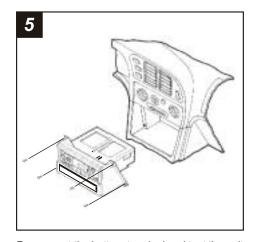

## **ALL VEHICLES**

Disconnect the negative battery terminal to prevent an accidental short circuit. Slide the front seats forward. Remove (1) cover cap and (1) Phillips screw from each side of the center console. Unclip the cupholder/ashtray assembly from the center console and remove (2) Phillips screws exposed. Unclip the radio trim bezel and remove (2) Phillips screws exposed. Unscrew the gear shifter knob. Disconnect the cigarette lighter and light wiring. Lift up on the center console and remove. Remove (4) Phillips screws securing the factory head unit and disconnect thewiring.