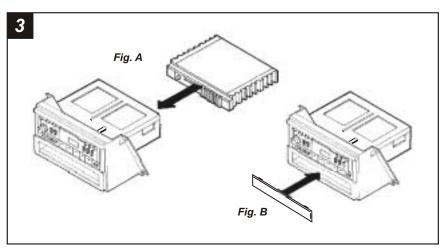

**IF AN EQUALIZER WILL BE INCLUDED:** Slide the aftermarket equalizer into the back of the **Radio Housing.** Using the hardware included with the equalizer, mount the unit to the kit. (see Fig. A)

IF AN EQUALIZER WILL NOT BE INCLUDED: Snap the Equalizer Dummy Plate into the Radio Housing. (see Fig. B)