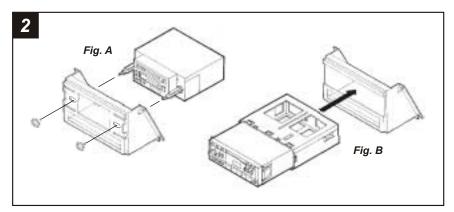

2-SHAFT HEAD UNITS: Slide the aftermarket head unit into the kit and secure with shaft nuts. (see Fig. A)

**DIN HEAD UNITS:** Cut and remove the shaft supports from the **Radio Housing.** Slide the DIN cage into the Housing and secure by bending the metal locking tabs down. Slide the aftermarket head unit into the cage until secure. (see Fig. B)