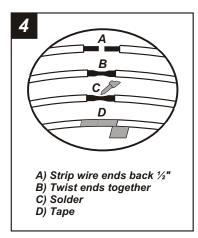

Locate the factory wiring harness in the dash. Metra recommends using the proper mating adaptor and making connections as shown. (Isolate and individually tape off the ends of any unused wires to prevent electrical short circuit).