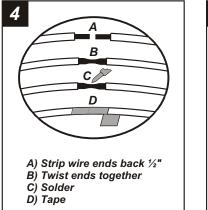

Locate the factory wiring harness in the dash. Metra recommends using the proper mating adaptor and making connections as shown. (Isolate and individually tape off the ends of any unused wires to prevent electrical short circuit).