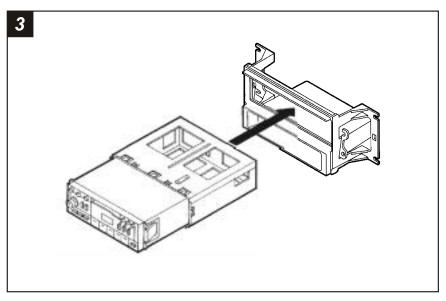

# **ALL VEHICLES**

Slide the DIN cage into the *Radio Housing* and secure by bending the metal locking tabs down. Slide the aftermarket head unit into the cage until secure.