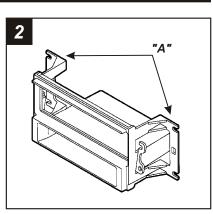

# 2 "X" "X"

Locate tabs **"B"** on the **Radio Housing**. Cut and remove the mounting legs containing tabs **"A"** by cutting along dotted lines **"X"**. *Skip to the Installation Instructions for ALL* VEHICLES on Page #2.