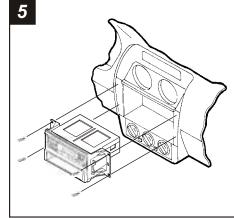

Locate tabs **"A"** on the **Radio Housing.** Skip to the Installation Instructions for ALL VEHICLES on Page #2.

# 2 "X" "X"

Locate tabs **"B"** on the **Radio Housing**. Cut and remove the mounting legs containing tabs **"A"** by cutting along dotted lines **"X"**. *Skip to the Installation Instructions for ALL* VEHICLES on Page #2.