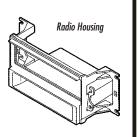

Locate tabs **"A"** on the **Radio Housing.** Skip to the Installation Instructions for ALL VEHICLES on Page #2.

# **ALL VEHICLES**

Slide the DIN cage into the *Radio Housing* and secure by bending the metal locking tabs down. Slide the aftermarket head unit into the cage until secure.