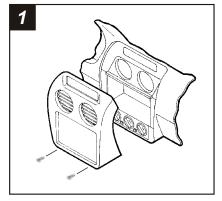

# MITSUBISHI Eclipse 2000-02

Disconnect the negative battery terminal to prevent an accidental short circuit. Remove (2) Phillips screws under the climate controls. Unclip the radio/climate control trim bezel and remove the bezel. Remove (4) Phillips securing the factory head unit and disconnect the wiring.

Locate tabs **"A"** on the **Radio Housing.** Skip to the Installation Instructions for ALL VEHICLES on Page #2.