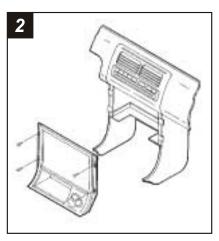

## **ALL VEHICLES**

Disconnect the negative battery terminal to prevent an accidental short circuit. Remove (2) screws from the top of the console trim bezel. Slide the front seats back and remove (4) Phillips screws from each side of the bezel. Pull up on the console trim bezel and remove. Using an angled screwdriver, remove (2) screws securing the gear shifter bracket to the bezel.

Remove (4) screws from the radio trim bezel, remove the factory head unit assembly and disconnect the wiring.

Insert the **Radio Support** into the **Mounting Bracket**. (see Fig A)

Turn the *Radio Support* to lock into place. (see Fig. B)