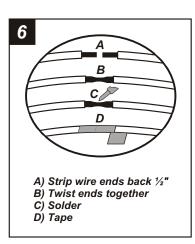

If an equalizer will be included, slide the unit into the back of the *Radio Housing* and secure. If an equalizer will NOT be included, snap the *Equalizer Dummy Plate* into the opening).

Locate the factory wiring harness in the dash. Metra recommends using the proper mating adaptor and making connections as shown. (Isolate and individually tape off the ends of any unused wires to prevent electrical short circuit).