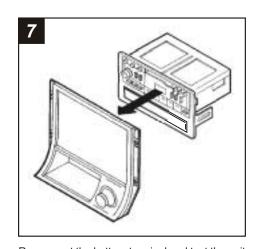

Re-connect the battery terminal and test the unit for proper operation. Snap the head unit/kit assembly into the radio trim bezel and mount the bezel to the dash with those screws previously removed.

2