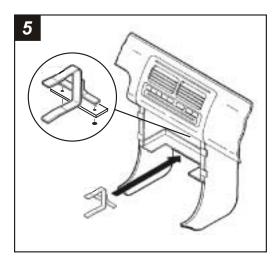

Secure the assembly to the factory mounting plate in the sub-dash with (2) Pal Nuts supplied.

**2-SHAFT HEAD UNITS:** Attach the **Trimplate** and **Shaft Masks** to the **Radio Housing.** Slide the aftermarket head unit into the kit and secure with shaft nuts. (see Fig. A)

**DIN HEAD UNITS:** Cut and remove the shaft supports from the **Radio Housing.** Slide the DIN cage into the Housing and secure by bending the metal locking tabs down. Slide the aftermarket head unit into the cage until secure. (see Fig. B)