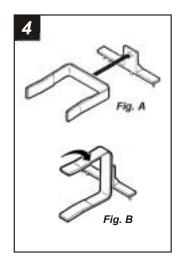

Remove (4) screws from the radio trim bezel, remove the factory head unit assembly and disconnect the wiring.

Insert the **Radio Support** into the **Mounting Bracket**. (see Fig A)

Turn the *Radio Support* to lock into place. (see Fig. B)

Secure the assembly to the factory mounting plate in the sub-dash with (2) Pal Nuts supplied.

**2-SHAFT HEAD UNITS:** Attach the **Trimplate** and **Shaft Masks** to the **Radio Housing.** Slide the aftermarket head unit into the kit and secure with shaft nuts. (see Fig. A)