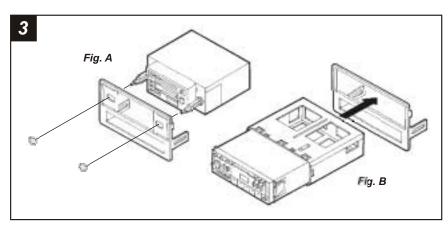

Remove (4) screws from the radio trim bezel, remove the factory head unit assembly and disconnect the wiring.

Insert the **Radio Support** into the **Mounting Bracket**. (see Fig A)

Turn the *Radio Support* to lock into place. (see Fig. B)

Secure the assembly to the factory mounting plate in the sub-dash with (2) Pal Nuts supplied.

**2-SHAFT HEAD UNITS:** Attach the **Trimplate** and **Shaft Masks** to the **Radio Housing.** Slide the aftermarket head unit into the kit and secure with shaft nuts. (see Fig. A)