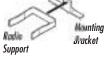

Remove (4) screws from the radio trim bezel, remove the factory head unit assembly and disconnect the wiring.

Insert the **Radio Support** into the **Mounting Bracket**. (see Fig A)

Turn the *Radio Support* to lock into place. (see Fig. B)

Secure the assembly to the factory mounting plate in the sub-dash with (2) Pal Nuts supplied.

**2-SHAFT HEAD UNITS:** Attach the **Trimplate** and **Shaft Masks** to the **Radio Housing.** Slide the aftermarket head unit into the kit and secure with shaft nuts. (see Fig. A)